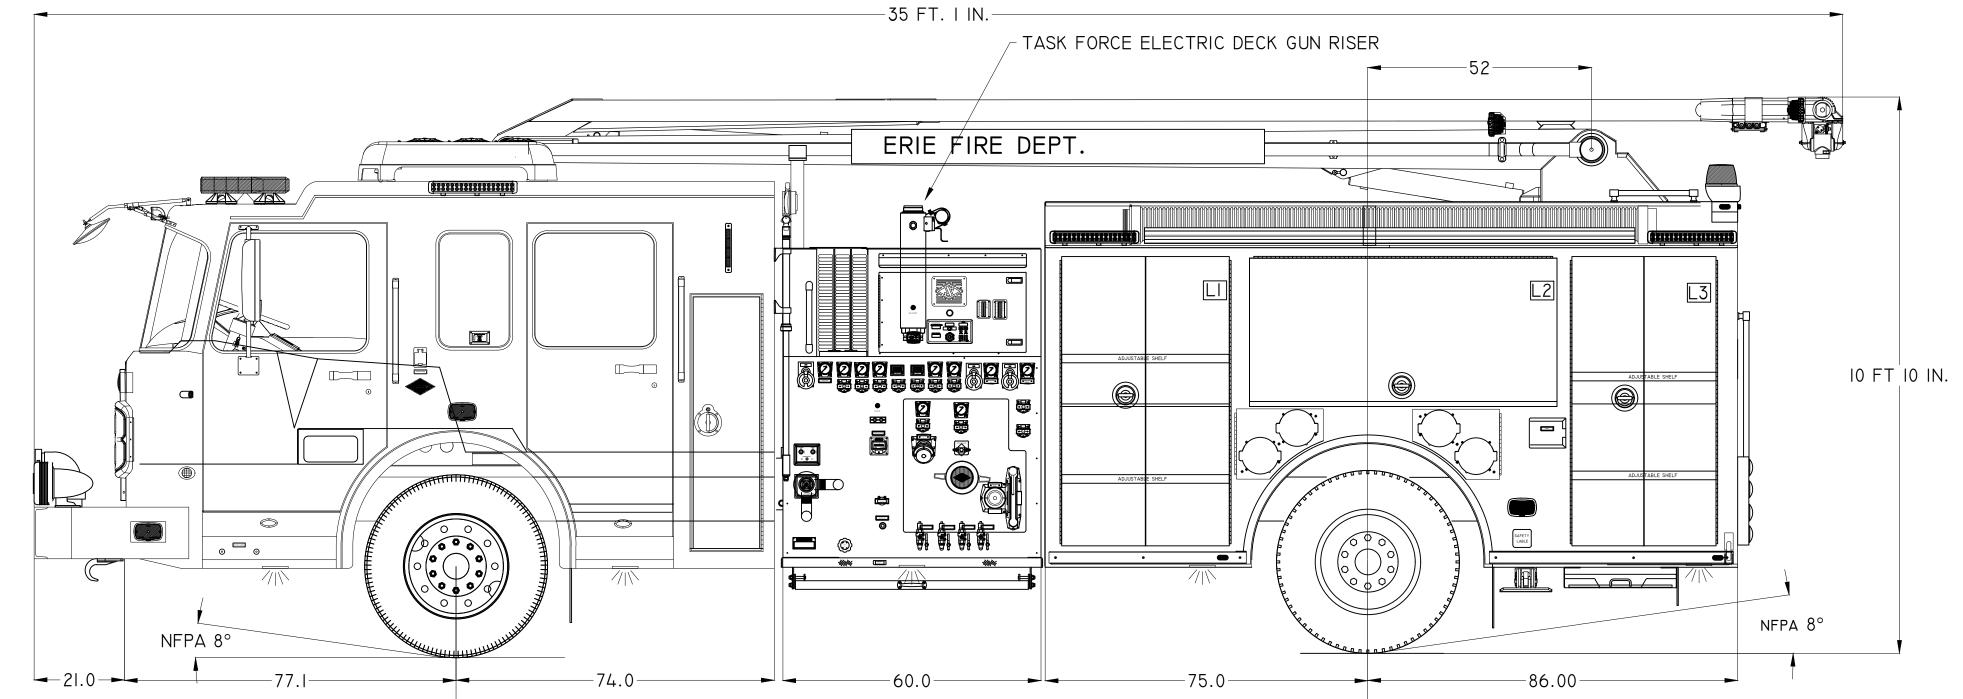

-2I2.O-

74.00

FIRE OF 4" SUPPLY HOSE

HOSE BED CONFIGURATION-LEFT TO RIGHT:

300 FEET OF I-3/4" HOSE

300 FEET OF 2-1/2" HOSE

SPARTAN FIRE, LLC. EPHRATA, PA 17522

CHASSIS:

SPARTAN GLADIATOR ELFD 5-IN. RAISED ROOF

ENGINE: CUMMINS X-12 500 HP

TRANSMISSION: ALLISON 4500 EVS

AXLES: 24,000 FRONT/35,000 REAR

Model:

54 FT. SQURT AERIAL DEVICE

WATER/FOAM:

I: 750/25 GALLONS

PUMP:

WATEROUS CSU 2000 GPM

COMPARTMENT DIMENSIONS-PRELIMINARY

 I.D.
 FRAME OPENING
 INTERIOR DIMENSIONS

 LI
 40.50w x 66.25H
 42.25w x 69.50H x 12.50D UPPER 24.50D LOWER

 L2
 72.00w x 34.50H
 75.75w x 37.75H x 12.50D

 L3
 40.50w x 66.25H
 42.25w x 69.50H x 12.50D UPPER 24.50D LOWER

 RI
 40.50w x 28.25H
 42.25w x 31.75H x 24.50D

 R2
 40.50w x 28.25H
 42.25w x 31.75H x 24.50D

GROUND LADDERS:

ONE DUO-SAFETY 900A 24 FT. 2-SECTION ONE DUO-SAFETY 775A 14 FT. ROOF ONE DUO-SAFETY 585A 10 FT. FOLDING TWO CUSTOMER SUPPLIED PIKE POLES