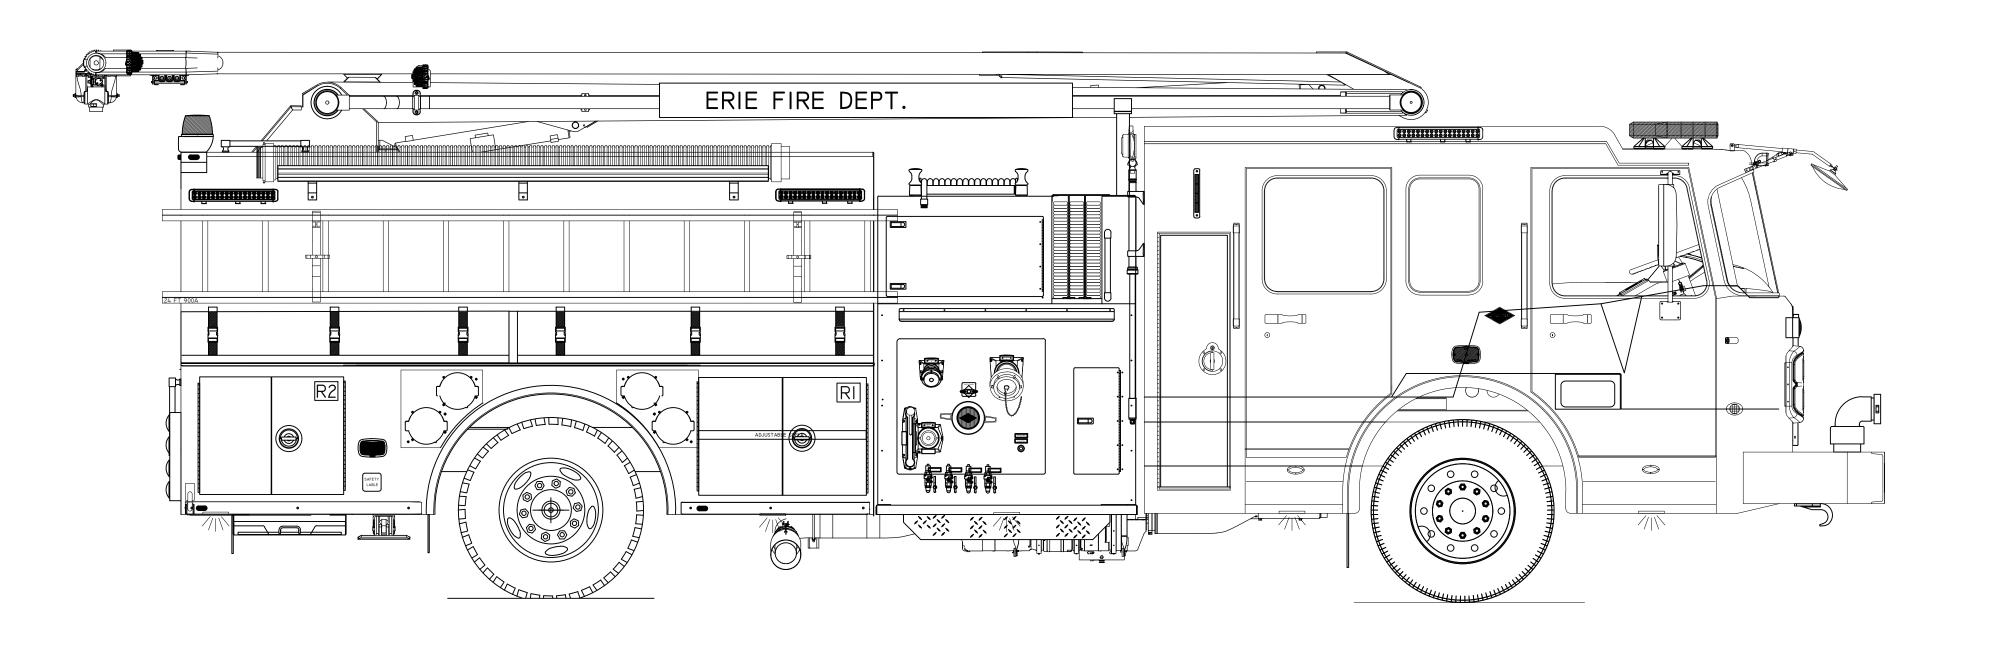

-2I2.O-

74.00

FIRE OF 4" SUPPLY HOSE

HOSE BED CONFIGURATION-LEFT TO RIGHT:

300 FEET OF I-3/4" HOSE

300 FEET OF 2-1/2" HOSE

SPARTAN FIRE, LLC. EPHRATA, PA 17522

CHASSIS:

SPARTAN GLADIATOR ELFD 5-IN. RAISED ROOF

ENGINE: CUMMINS X-12 500 HP

TRANSMISSION: ALLISON 4500 EVS

AXLES: 24,000 FRONT/35,000 REAR

Model:

54 FT. SQURT AERIAL DEVICE

WATER/FOAM:

I: 750/25 GALLONS

PUMP:

WATEROUS CSU 2000 GPM

COMPARTMENT DIMENSIONS-PRELIMINARY

 I.D.
 FRAME OPENING
 INTERIOR DIMENSIONS

 LI
 40.50w x 66.25H
 42.25w x 69.50H x 12.50D UPPER 24.50D LOWER

 L2
 72.00w x 34.50H
 75.75w x 37.75H x 12.50D

 L3
 40.50w x 66.25H
 42.25w x 69.50H x 12.50D UPPER 24.50D LOWER

 RI
 40.50w x 28.25H
 42.25w x 31.75H x 24.50D

 R2
 40.50w x 28.25H
 42.25w x 31.75H x 24.50D

GROUND LADDERS:

ONE DUO-SAFETY 900A 24 FT. 2-SECTION ONE DUO-SAFETY 775A 14 FT. ROOF ONE DUO-SAFETY 585A 10 FT. FOLDING TWO CUSTOMER SUPPLIED PIKE POLES