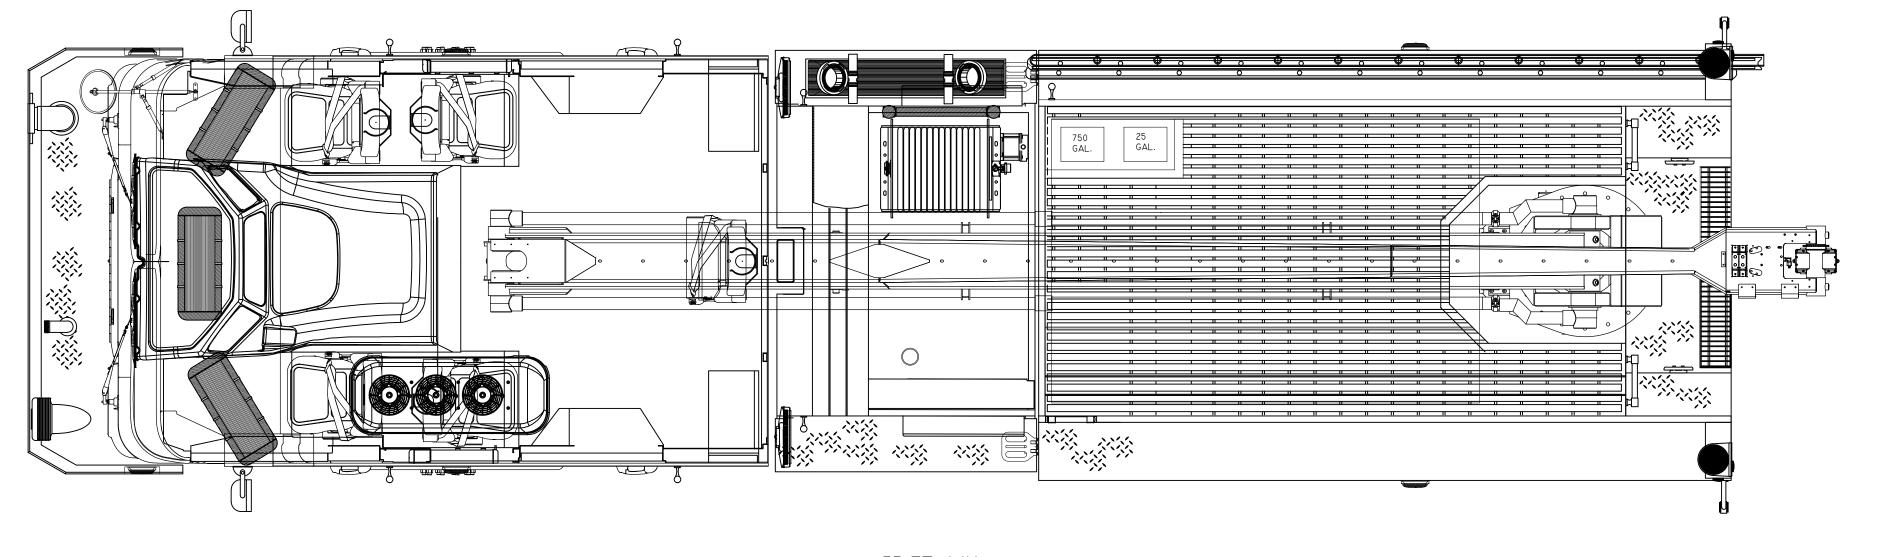

-2I2.O-

74.00

FIRE OF 4" SUPPLY HOSE

HOSE BED CONFIGURATION-LEFT TO RIGHT:

300 FEET OF I-3/4" HOSE

300 FEET OF 2-1/2" HOSE

SPARTAN FIRE, LLC. EPHRATA, PA 17522

CHASSIS:

SPARTAN GLADIATOR ELFD 5-IN. RAISED ROOF

ENGINE: CUMMINS X-12 500 HP

TRANSMISSION: ALLISON 4500 EVS

AXLES: 24,000 FRONT/35,000 REAR

Model:

54 FT. SQURT AERIAL DEVICE

WATER/FOAM:

I: 750/25 GALLONS

PUMP:

WATEROUS CSU 2000 GPM

COMPARTMENT DIMENSIONS-PRELIMINARY

 I.D.
 FRAME OPENING
 INTERIOR DIMENSIONS

 LI
 40.50w x 66.25H
 42.25w x 69.50H x 12.50D UPPER 24.50D LOWER

 L2
 72.00w x 34.50H
 75.75w x 37.75H x 12.50D

 L3
 40.50w x 66.25H
 42.25w x 69.50H x 12.50D UPPER 24.50D LOWER

 RI
 40.50w x 28.25H
 42.25w x 31.75H x 24.50D

 R2
 40.50w x 28.25H
 42.25w x 31.75H x 24.50D

GROUND LADDERS:

ONE DUO-SAFETY 900A 24 FT. 2-SECTION ONE DUO-SAFETY 775A 14 FT. ROOF ONE DUO-SAFETY 585A 10 FT. FOLDING TWO CUSTOMER SUPPLIED PIKE POLES